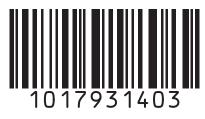

## Save 3 cent per litre!

Scan this barcode at the pump and follow the on-screen instructions to **save 3c per litre on diesel purchases**. Offer valid for limited period only.

Debit and Credit Card transactions on Diesel purchases only. This offer is subject to change. Visit www.emo.ie or facebook.com/emooilireland for updates