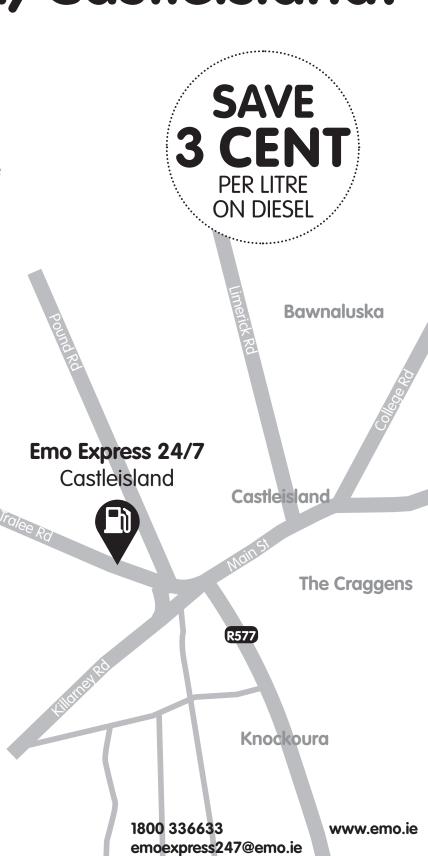

## Fuel-up today at the new Emo Express 24/7 on the Tralee Road, Castleisland!

## Save 3 cent per litre!

Scan this barcode at the pump and follow the on-screen instructions to **save 3c per litre on diesel purchases**. Offer valid for limited period only.

Debit and Credit Card transactions on Diesel purchases only. This offer is subject to change. Visit www.emo.ie or facebook.com/emooilireland for updates